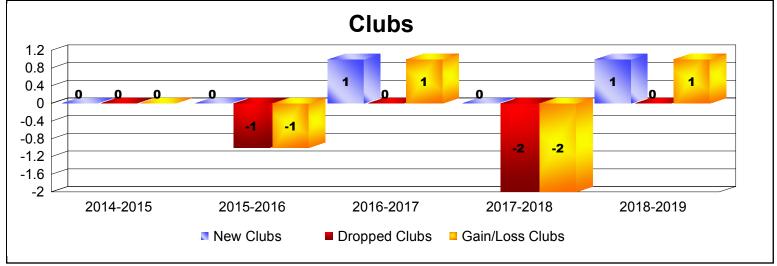

District 33 K

As of June 2019 Cumulative

| Year      | New<br>Clubs | Dropped<br>Clubs | Gain/<br>Loss<br>Clubs | New<br>Members | Charter<br>Members | Reinstate<br>Members | Transfer<br>Members | Total<br>Member<br>Added | Total<br>Members<br>Dropped | Gain/<br>Loss<br>Members |
|-----------|--------------|------------------|------------------------|----------------|--------------------|----------------------|---------------------|--------------------------|-----------------------------|--------------------------|
| 2014-2015 | 0            | 0                | 0                      | 151            | 0                  | 4                    | 3                   | 158                      | -184                        | -26                      |
| 2015-2016 | 0            | -1               | -1                     | 151            | 0                  | 5                    | 8                   | 164                      | -223                        | -59                      |
| 2016-2017 | 1            | 0                | 1                      | 196            | 22                 | 11                   | 12                  | 241                      | -185                        | 56                       |
| 2017-2018 | 0            | -2               | -2                     | 185            | 2                  | 15                   | 11                  | 213                      | -254                        | -41                      |
| 2018-2019 | 1            | 0                | 1                      | 144            | 23                 | 6                    | 8                   | 181                      | -305                        | -124                     |
| Average   | 0            | -1               | 0                      | 165            | 9                  | 8                    | 8                   | 191                      | -230                        | -39                      |