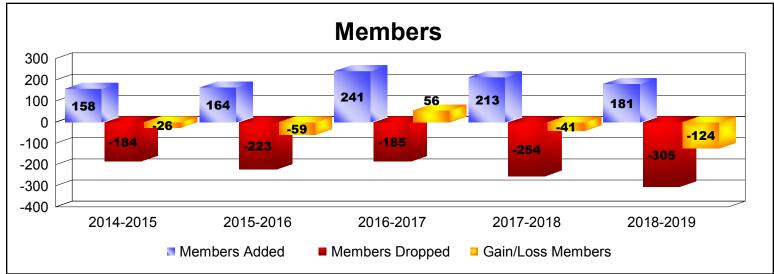

District 33 K

As of June 2019 Cumulative

| Year      | New<br>Clubs | Dropped<br>Clubs | Gain/<br>Loss<br>Clubs | New<br>Members | Charter<br>Members | Reinstate<br>Members | Transfer<br>Members | Total<br>Member<br>Added | Total<br>Members<br>Dropped | Gain/<br>Loss<br>Members |
|-----------|--------------|------------------|------------------------|----------------|--------------------|----------------------|---------------------|--------------------------|-----------------------------|--------------------------|
| 2014-2015 | 0            | 0                | 0                      | 151            | 0                  | 4                    | 3                   | 158                      | -184                        | -26                      |
| 2015-2016 | 0            | -1               | -1                     | 151            | 0                  | 5                    | 8                   | 164                      | -223                        | -59                      |
| 2016-2017 | 1            | 0                | 1                      | 196            | 22                 | 11                   | 12                  | 241                      | -185                        | 56                       |
| 2017-2018 | 0            | -2               | -2                     | 185            | 2                  | 15                   | 11                  | 213                      | -254                        | -41                      |
| 2018-2019 | 1            | 0                | 1                      | 144            | 23                 | 6                    | 8                   | 181                      | -305                        | -124                     |
| Average   | 0            | -1               | 0                      | 165            | 9                  | 8                    | 8                   | 191                      | -230                        | -39                      |